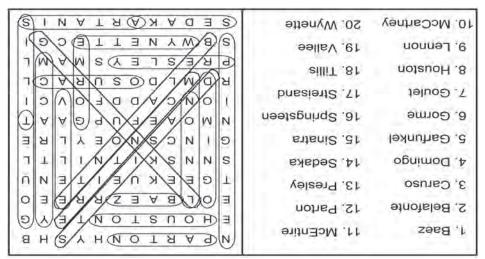

#### WORD SEARCH

In the grid below, twenty answers can be found that fit the category for today. Circle each answer that you find and list it in the space provided at the right of the grid. Answers can be found in all directions—forward, backward, horizontally, vertically and diagonally. An example is given to get you started. Can you find the twenty answers in today's puzzle?

#### Today's Category: Singers

| N | P | À | R | Τ | 0 | N | н | Y | s | Н | В | 1. Baez  |
|---|---|---|---|---|---|---|---|---|---|---|---|----------|
| E | Н | 0 | U | S | Т | 0 | N | Т | E | Y | G | 3        |
| E | 0 | L | В | Α | E | Z | R | R | E | E | 0 | 5.       |
| T | G | E | E | K | U | E | 1 | T | E | N | U | 6<br>7.  |
| s | N | N | s | K | I | Т | N | 1 | L | T | L | 8        |
| G | 1 | N | С | S | N | 0 | E | Y | L | R | E | 9        |
| N | M | 0 | A | E | F | U | P | G | Α | A | т | 11.      |
| ī | 0 | N | С | Α | D | D | F | 0 | V | С | i | 13.      |
| R | D | М | L | D | 0 | s | U | R | Α | С | L | 14       |
| Р | R | E | s | L | E | Y | S | M | A | M | L | 16.      |
| S |   | W |   |   |   |   |   |   |   |   |   | 17       |
| S |   | D |   |   |   |   |   |   |   |   |   | 19<br>20 |
|   |   |   |   |   |   |   |   |   |   |   |   |          |